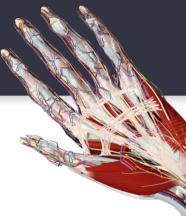

#### **Heighten engagement and improve outcomes**

Primal helps establish a comprehensive foundation in anatomy and physiology of the whole body from gross to microanatomy, including its relation to disease and clinical conditions and even biomechanics.

#### **Interactive 3D models**

Guided textbook-style learning and narrated animations