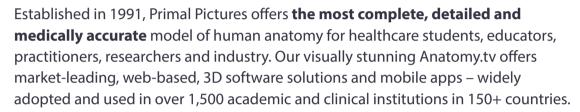

#### **Heighten engagement and improve outcomes**

Primal helps establish a comprehensive foundation in anatomy and physiology of the whole body from gross to microanatomy, including its relation to disease and clinical conditions and even biomechanics.

#### **Interactive 3D models**

Guided textbook-style learning and narrated animations