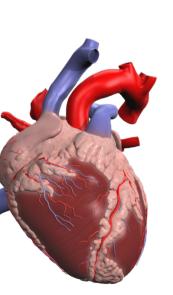

#### **Heighten engagement and improve outcomes**

Primal helps establish a comprehensive foundation in anatomy and physiology of the whole body from gross to microanatomy, including its relation to disease and clinical conditions and even biomechanics.

#### **Interactive 3D models**

Guided textbook-style learning and narrated animations