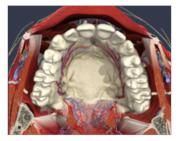

- Dynamic 3D models
- Cross-sectional views
- Medical imaging
- Clinical conditions
- Injection sites
- Functional anatomy

Engage with Primal Pictures in a variety of ways – from conducting a deep dive of the anatomy using 3D Head & Neck for Dentistry, to using the Real-time UI to create impactful custom images, to embedding content into a LMS.