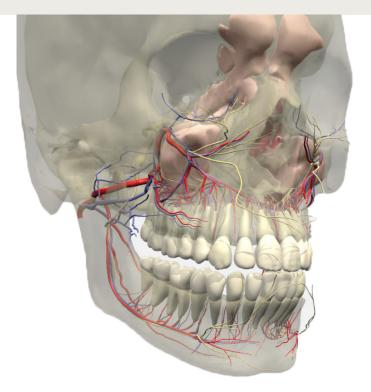

- Dynamic 3D models
- Cross-sectional views
- Medical imaging
- Clinical conditions
- Injection sites
- Functional anatomy

Engage with Primal Pictures in a variety of ways – from conducting a deep dive of the anatomy using 3D Head & Neck for Dentistry, to using the Real-time UI to create impactful custom images, to embedding content into a LMS.